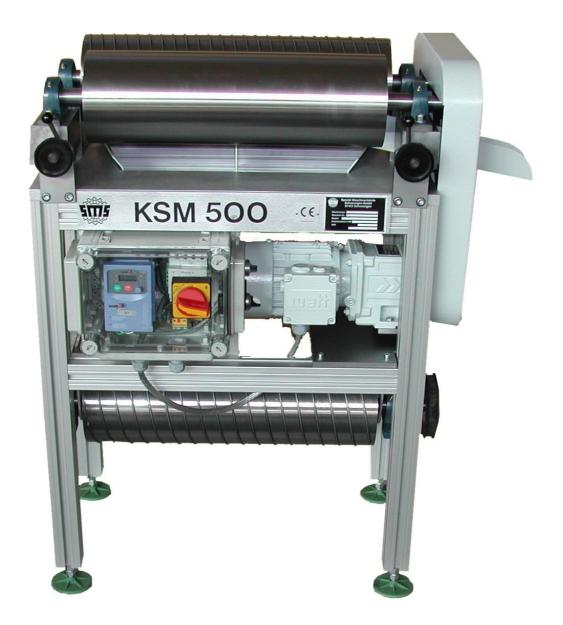

## Ball Sorting Machine KSM 500

**S**pezial**M**aschinenfabrik-**S**chonungen-GmbH D-97453 Schonungen

## **BALL SORTING MACHINE KSM 500**

The Ball Sorting Machine KSM 500 has been particularly developed as an intermediate link in order to prevent any possible damage to the machines of the subsequently following processing steps. The purpose that is achieved by applying this machine, is that no too small, nor defective, nor too big balls will reach the next processing step.

For the different ball sizes that have been classified and divided up into groups, there are sorting rollers with varying leads of their spiral conveyors available :

| sorting range I                   | ball diam. | 3 - 10                     | mm |
|-----------------------------------|------------|----------------------------|----|
| sorting range 11                  | ball diam. | 8 - 18                     | mm |
| sorting range 111                 | ball diam. | 15 - 25                    | mm |
| sorting range IV                  | ball diam. | 20 - 37.5                  | mm |
|                                   |            |                            |    |
| Diameter of the sorting rollers : |            | 157 mm                     |    |
| Length of the sorting rollers :   |            | 550 mm                     |    |
| Power required :                  |            | 0.37 kW                    |    |
| Speed of the sorting rollers :    |            | 20 - 160 min <sup>-1</sup> |    |